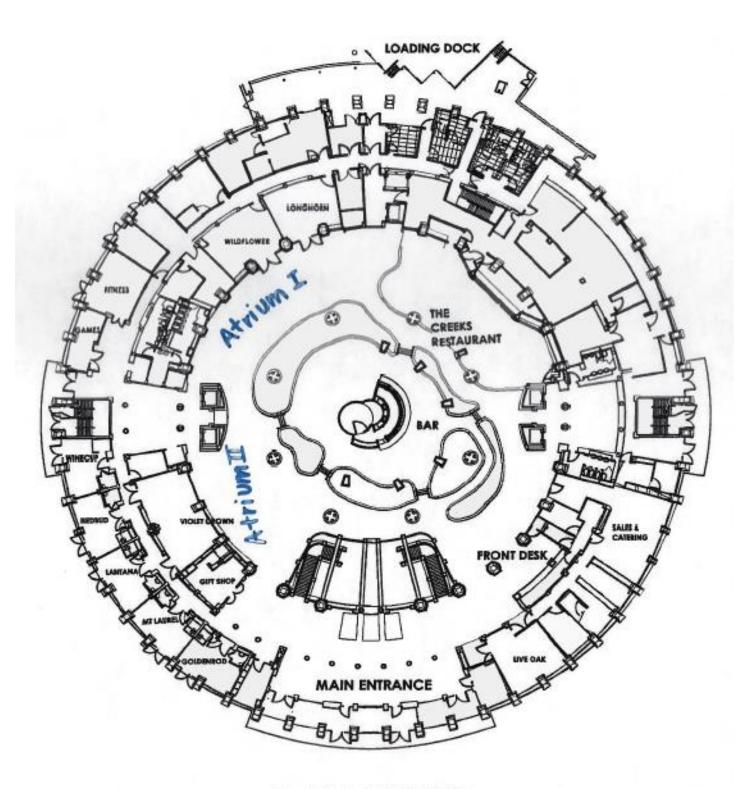

## Hotel Map (Entrance Level)

ENTRANCE LEVEL

.

Hotel Map (Lower Level)

| Notes |
|-------|
|       |
|       |
|       |
|       |
|       |
|       |
|       |
|       |
|       |
|       |
|       |
|       |
|       |
|       |
|       |
|       |
|       |
|       |
|       |
|       |
|       |