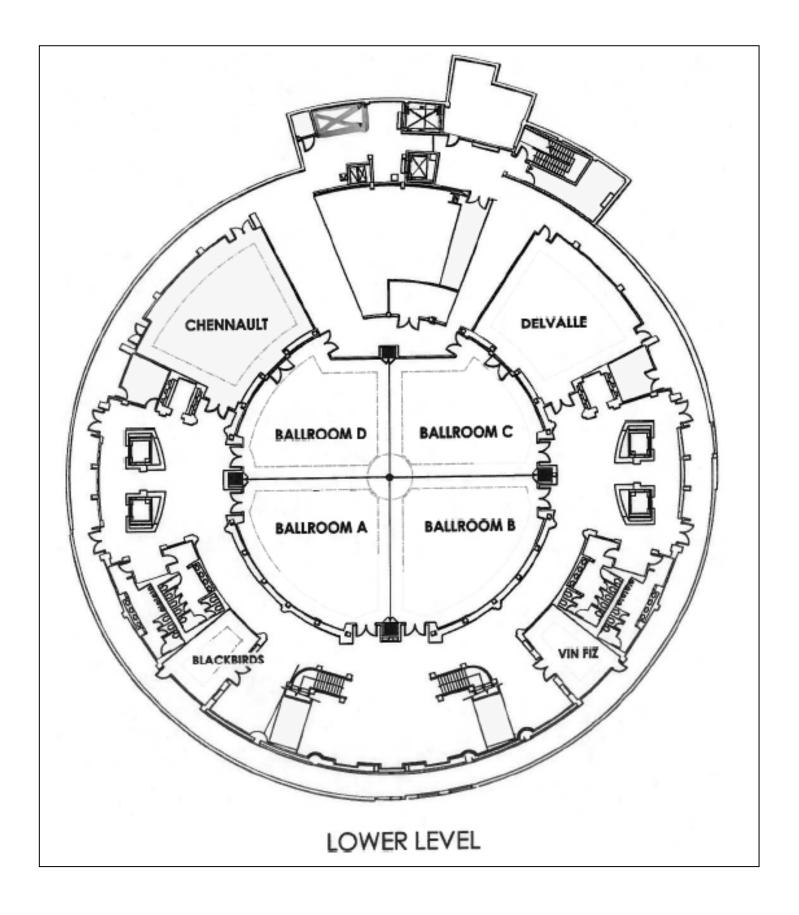

## Hotel Map (Entrance Level)

ENTRANCE LEVEL

.

Hotel Map (Lower Level)

| Notes |
|-------|
|       |
|       |
|       |
|       |
|       |
|       |
|       |
|       |
|       |
|       |
|       |
|       |
|       |
|       |
|       |
|       |
|       |
|       |
|       |
|       |
|       |