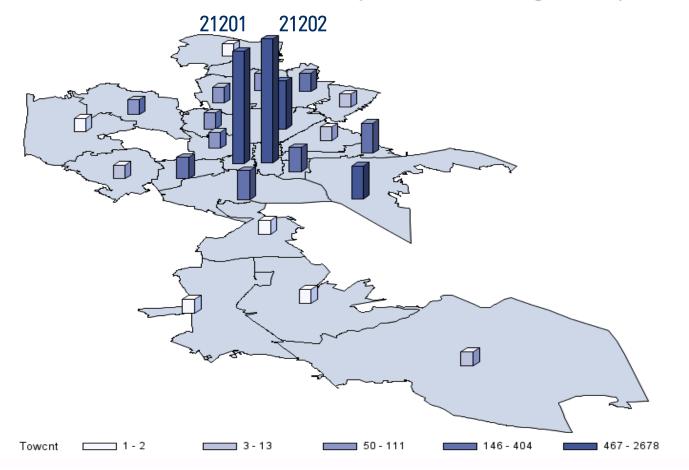

#### ZipCode Level Towing Distribution

### ZIP Code Wise Heat Map for Towing Frequency

### Focus Area 1 - 21201

### Focus Area 2 - 21202