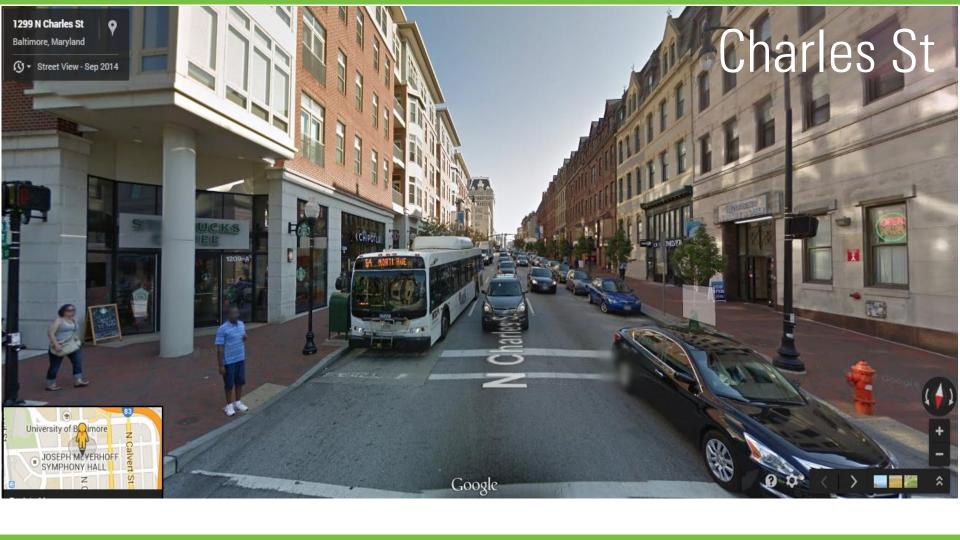

### Focus Area 1 - 21201

#### Towing Frequency in ZipCode 21201 by Time of Day

Morning

7 AM - 8 AM

## Towing Hot Spots in ZipCode 21201 7 AM - 8 AM

|                                       |           |         |           | Cumulative |
|---------------------------------------|-----------|---------|-----------|------------|
| towedFromLocation                     | Frequency | Percent | Frequency | Percent    |
| UNIT S GREENE STREET, Baltimore, MD   | 78        | 16.49   | 78        | 16.49      |
| 100 N LIBERTY STREET, Baltimore, MD   | 32        | 6.77    | 110       | 23.26      |
| 100 N CHARLES STREET, Baltimore, MD   | 22        | 4.65    | 132       | 27.91      |
| UNIT W FRANKLIN STREET, Baltimore, MD | 21        | 4.44    | 153       | 32.35      |
| 500 W FAYETTE STREET, Baltimore, MD   | 20        | 4.23    | 173       | 36.58      |
| 200 S GREENE STREET, Baltimore, MD    | 19        | 4.02    | 192       | 40.59      |
| 300 CATHEDRAL STREET, Baltimore, MD   | 17        | 3.59    | 209       | 44.19      |
| UNIT N GREENE STREET, Baltimore, MD   | 17        | 3.59    | 226       | 47.78      |
| 100 S GREENE STREET, Baltimore, MD    | 14        | 2.96    | 240       | 50.74      |
| 200 N LIBERTY STREET, Baltimore, MD   | 10        | 2.11    | 250       | 52.85      |
| 500 CATHEDRAL STREET, Baltimore, MD   | 10        | 2.11    | 260       | 54.97      |