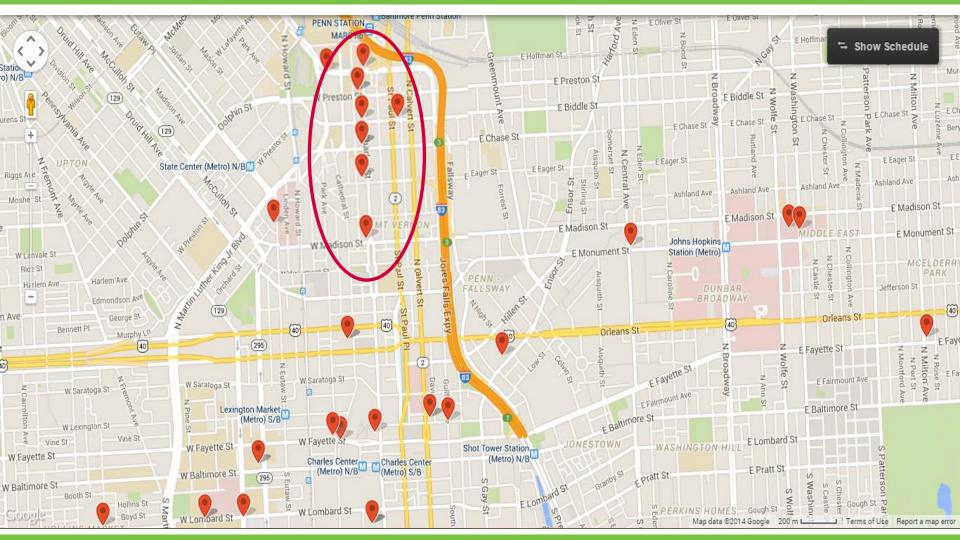

### Focus Area 2 - 21202

#### Towing Frequency in ZipCode 21202 by Time of Day

#### 7 AM – 8 AM

3 PM - 5.30 PM

Calvert St Lombard St Lexington St