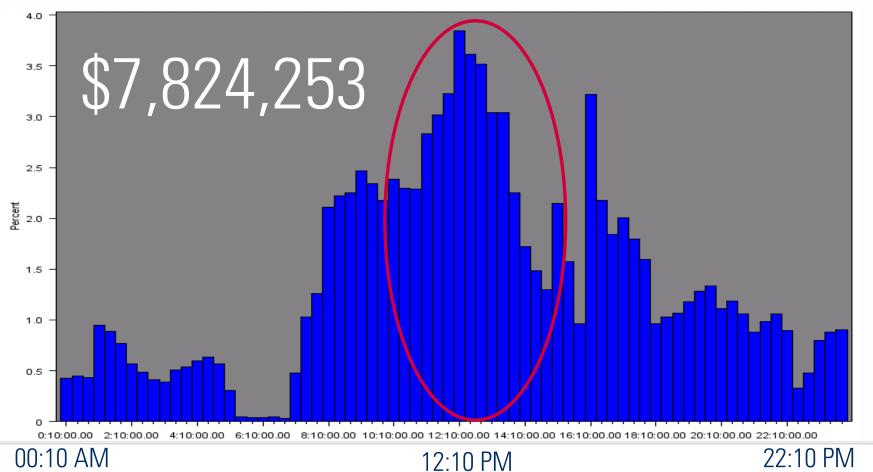

#### Towing Frequency by Time of Day

#### Parking Ticket Frequency Split by Time of Day

22:10 PM