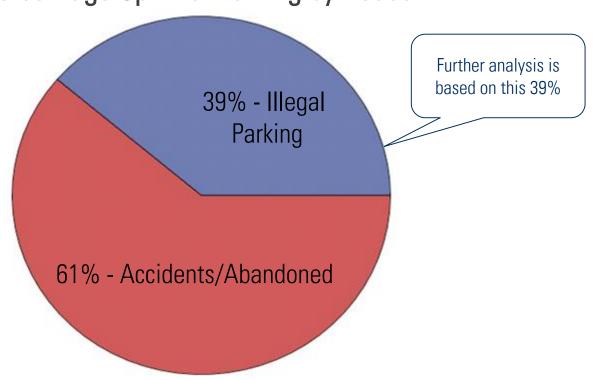

ENCE AVE    | Parking location           |
| ZIPCODE         | Character     | 22120                | Corresponding ZipCode      |
| Description     | String        | In Transit Zone/Stop | Reason for parking ticket  |
| violFine        | Currency      | \$52.00              | Fine payable               |
| violationDate   | Date          | 01-04-2014           | Date of violation          |
| violationTime   | Time          | 10:12                | Time of violation          |
|                 |               |                      |                            |

### PROCESS FLOW



ZipCode Level AM/PM Drilldown

Street Level Insights

GIS Heat Mapping Using ZipCodes ZipCode Level Distribution

Day of Week

Time of Day



#### Some Statistics

#### Percentage Split for Towing by Reason





#### Towing Frequency by Time of Day



#### Fines Paid by Time of Day



#### ZipCode Level Towing Distribution



### ZIP Code Wise Heat Map for Towing Frequency





### Focus Area 1 - 21201

#### Towing Frequency in ZipCode 21201 by Time of Day



Morning

7 AM - 8 AM

## Towing Hot Spots in ZipCode 21201 7 AM - 8 AM

|                                       |           |         |           | Cumulative |
|---------------------------------------|-----------|---------|-----------|------------|
| towedFromLocation                     | Frequency | Percent | Frequency | Percent    |
| UNIT S GREENE STREET, Baltimore, MD   | 78        | 16.49   | 78        | 16.49      |
| 100 N LIBERTY STREET, Baltimore, MD   | 32        | 6.77    | 110       | 23.26      |
| 100 N CHARLES STREET, Bal