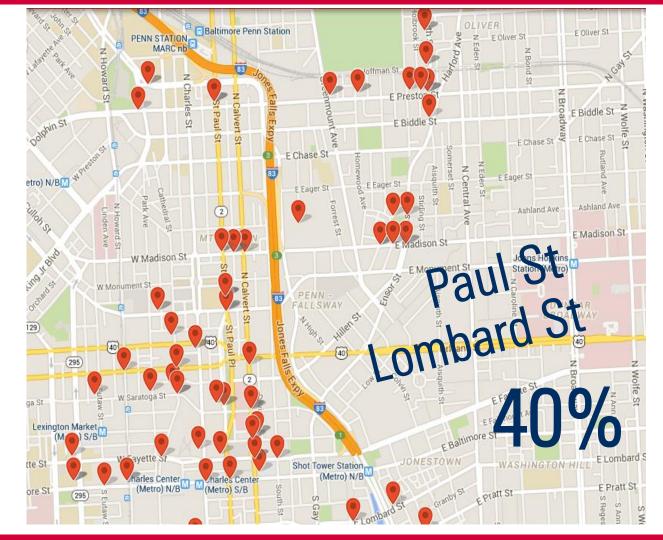

## Towing Hot Spots in ZipCode 21201 7 AM - 8 AM

|                                       |           |         |           | Cumulative |
|---------------------------------------|-----------|---------|-----------|------------|
| towedFromLocation                     | Frequency | Percent | Frequency | Percent    |
| UNIT S GREENE STREET, Baltimore, MD   | 78        | 16.49   | 78        | 16.49      |
| 100 N LIBERTY STREET, Baltimore, MD   | 32        | 6.77    | 110       | 23.26      |
| 100 N CHARLES STREET, Baltimore, MD   | 22        | 4.65    | 132       | 27.91      |
| UNIT W FRANKLIN STREET, Baltimore, MD | 21        | 4.44    | 153       | 32.35      |
| 500 W FAYETTE STREET, Baltimore, MD   | 20        | 4.23    | 173       | 36.58      |
| 200 S GREENE STREET, Baltimore, MD    | 19        | 4.02    | 192       | 40.59      |
| 300 CATHEDRAL STREET, Baltimore, MD   | 17        | 3.59    | 209       | 44.19      |
| UNIT N GREENE STREET, Baltimore, MD   | 17        | 3.59    | 226       | 47.78      |
| 100 S GREENE STREET, Baltimore, MD    | 14        | 2.96    | 240       | 50.74      |
| 200 N LIBERTY STREET, Baltimore, MD   | 10        | 2.11    | 250       | 52.85      |
| 500 CATHEDRAL STREET, Baltimore, MD   | 10        | 2.11    | 260       | 54.97      |

## 3 PM - 5.30 PM

Evening

## Towing Hot Spots in ZipCode 21201 3 PM - 5.30 PM

|                                   |           |                   | Cumulative   | Cumulative |
|-----------------------------------|-----------|-------------------|--------------|------------|
| towedFromLocation                 | Frequency | Percent           | Frequency    | Percent    |
| 1300N CHARLES ST, Baltimore, MD   | 88        | 5.26              | 88           | 5.26       |
| N PACA ST, Baltimore, MD          | 86        | 5.14              | 174          | 10.39      |
| 100 S CHARLES ST, Baltimore, MD   | 80        | 4.78              | 254          | 15.17      |
| 800 N EUTAW ST, Baltimore, MD     | 73        | 4.36              | 327          | 19.53      |
| S GREENE ST, Baltimore, MD        | 73        | 4.36              | 400          | 23.89      |
| 1400 N CHARLES ST, Baltimore, MD  | CHARI     | FSS               | <b>T</b> 472 | 28.20      |
| 1200 N CHARLES ST, Baltimore, MD  | 000       | <del>4</del> . 12 | 541          | 32.32      |
| 100 N CHARLES ST, Baltimore, MD   | 65        | 3.88              | 606          | 36.20      |
| N GREENE ST, Baltimore, MD        | 63        | 3.76              | 669          | 39.96      |
| 800 N CHARLES ST Baltimore, MD    | 58        | 3.46              | 727          | 43.43      |
| 1100 N CHARLES ST, Baltimore, MD  | 50        | 2.99              | 777          | 46.42      |
| 1008 N CHARLES & T, Baltimore, MD | 46        | 2.75              | 823          | 49.16      |
| 100 PARK AVE, Baltimore, MD       | 32        | 1.91              | 855          | 51.08      |