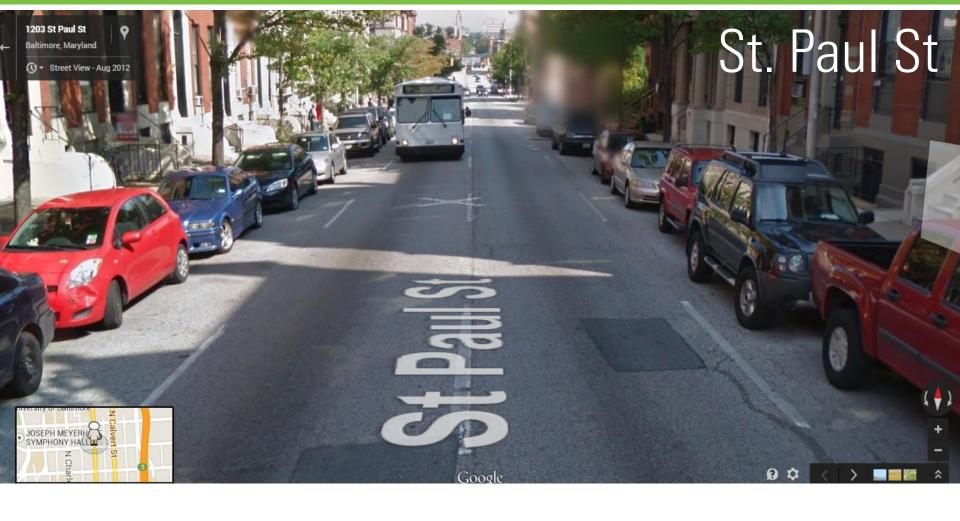

### Focus Area 2 - 21202

#### Towing Frequency in ZipCode 21202 by Time of Day

#### 7 AM – 8 AM

3 PM - 5.30 PM

Calvert St Lombard St Lexington St