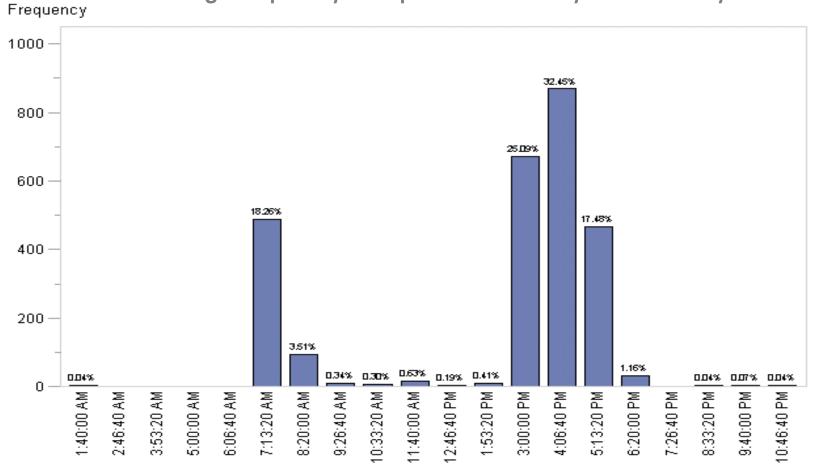

#### Towing Frequency by Time of Day

#### Towing Frequency in ZipCode 21201 by Time of Day

Morning

7 AM - 8 AM