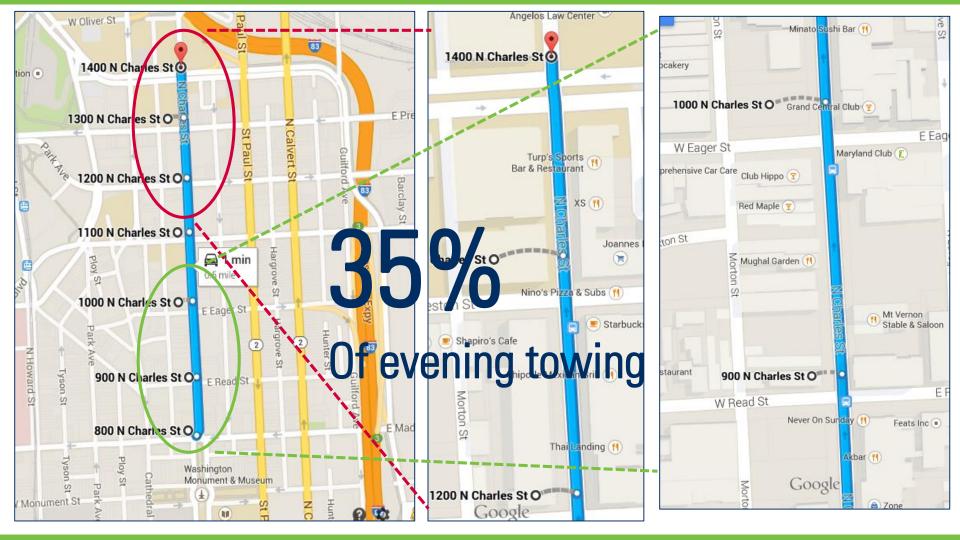

## 3 PM - 5.30 PM

Evening

## Towing Hot Spots in ZipCode 21201 3 PM - 5.30 PM

|                                   |           |                   | Cumulative   | Cumulative |
|-----------------------------------|-----------|-------------------|--------------|------------|
| towedFromLocation                 | Frequency | Percent           | Frequency    | Percent    |
| 1300N CHARLES ST, Baltimore, MD   | 88        | 5.26              | 88           | 5.26       |
| N PACA ST, Baltimore, MD          | 86        | 5.14              | 174          | 10.39      |
| 100 S CHARLES ST, Baltimore, MD   | 80        | 4.78              | 254          | 15.17      |
| 800 N EUTAW ST, Baltimore, MD     | 73        | 4.36              | 327          | 19.53      |
| S GREENE ST, Baltimore, MD        | 73        | 4.36              | 400          | 23.89      |
| 1400 N CHARLES ST, Baltimore, MD  | CHARI     | FSS               | <b>T</b> 472 | 28.20      |
| 1200 N CHARLES ST, Baltimore, MD  | 000       | <del>4</del> . 12 | 541          | 32.32      |
| 100 N CHARLES ST, Baltimore, MD   | 65        | 3.88              | 606          | 36.20      |
| N GREENE ST, Baltimore, MD        | 63        | 3.76              | 669          | 39.96      |
| 800 N CHARLES ST Baltimore, MD    | 58        | 3.46              | 727          | 43.43      |
| 1100 N CHARLES ST, Baltimore, MD  | 50        | 2.99              | 777          | 46.42      |
| 1008 N CHARLES & T, Baltimore, MD | 46        | 2.75              | 823          | 49.16      |
| 100 PARK AVE, Baltimore, MD       | 32        | 1.91              | 855          | 51.08      |