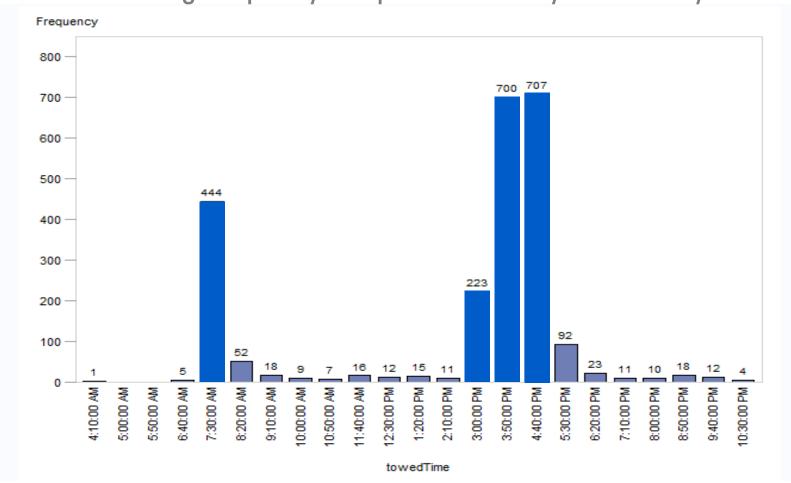

#### Towing Frequency by Time of Day

#### Towing Frequency in ZipCode 21201 by Time of Day

Morning

7 AM - 8 AM