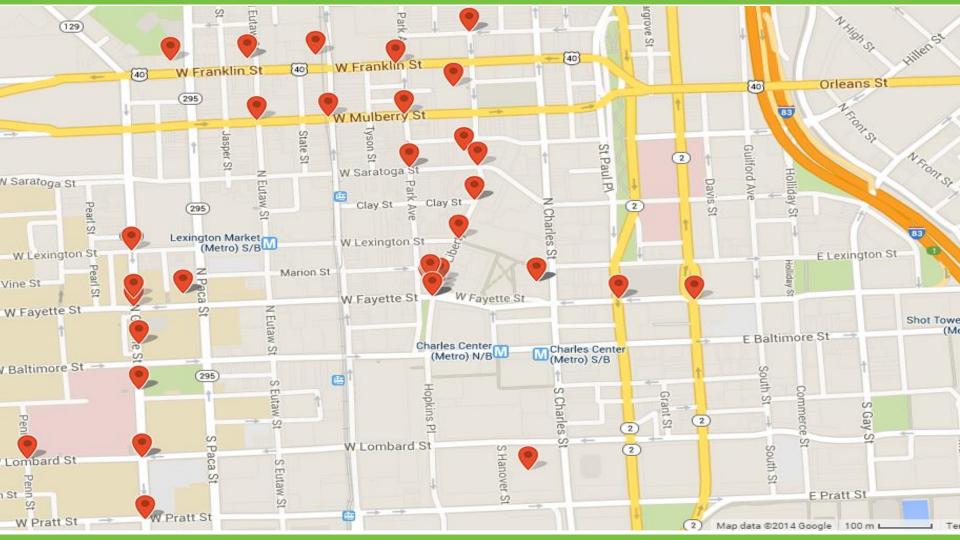

## Towing Hot Spots in ZipCode 21201 7 AM - 8 AM

|                                       |           |         |           | Cumulative |
|---------------------------------------|-----------|---------|-----------|------------|
| towedFromLocation                     | Frequency | Percent | Frequency | Percent    |
| UNIT S GREENE STREET, Baltimore, MD   | 78        | 16.49   | 78        | 16.49      |
| 100 N LIBERTY STREET, Baltimore, MD   | 32        | 6.77    | 110       | 23.26      |
| 100 N CHARLES STREET, Baltimore, MD   | 22        | 4.65    | 132       | 27.91      |
| UNIT W FRANKLIN STREET, Baltimore, MD | 21        | 4.44    | 153       | 32.35      |
| 500 W FAYETTE STREET, Baltimore, MD   | 20        | 4.23    | 173       | 36.58      |
| 200 S GREENE STREET, Baltimore, MD    | 19        | 4.02    | 192       | 40.59      |
| 300 CATHEDRAL STREET, Baltimore, MD   | 17        | 3.59    | 209       | 44.19      |
| UNIT N GREENE STREET, Baltimore, MD   | 17        | 3.59    | 226       | 47.78      |
| 100 S GREENE STREET, Baltimore, MD    | 14        | 2.96    | 240       | 50.74      |
| 200 N LIBERTY STREET, Baltimore, MD   | 10        | 2.11    | 250       | 52.85      |
| 500 CATHEDRAL STREET, Baltimore, MD   | 10        | 2.11    | 260       | 54.97      |

## Parking Lots