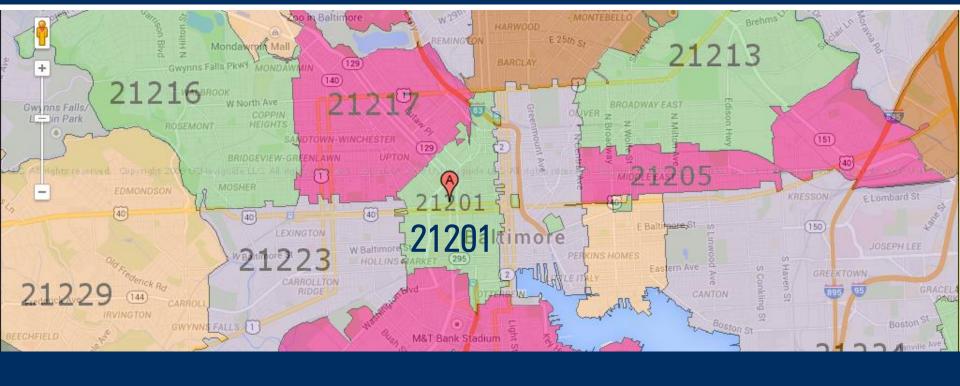

ransit Zone/Stop | Reason for parking ticket  |
| violFine        | Currency      | \$52.00              | Fine payable               |
| violationDate   | Date          | 01-04-2014           | Date of violation          |
| violationTime   | Time          | 10:12                | Time of violation          |
|                 |               |                      |                            |

### PROCESS FLOW



ZipCode Level AM/PM Drilldown

Street Level Insights

GIS Heat Mapping Using ZipCodes ZipCode Level Distribution

Day of Week

Time of Day



#### Some Statistics

#### Percentage Split for Towing by Reason





#### Towing Frequency by Time of Day



#### Fines Paid by Time of Day



#### ZipCode Level Towing Distribution



### ZIP Code Wise Heat Map for Towing Frequency





### Focus Area 1 - 21201

#### Towing Frequency in ZipCode 21201 by Time of Day



Morning

7 AM - 8 AM

## Towing Hot Spots in ZipCode 21201 7 AM - 8 AM

|                                       |           |         |           | Cumulative |
|---------------------------------------|-----------|---------|-----------|------------|
| towedFromLocation                     | Frequency | Percent | Frequency | Percent    |
| UNIT S GREENE STREET, Baltimore, MD   | 78        | 16.49   | 78        | 16.49      |
| 100 N LIBERTY STREET, Baltimore, MD   | 32        | 6.77    | 110       | 23.26      |
| 100 N CHARLES STREET, Baltimore, MD   | 22        | 4.65    | 132       | 27.91      |
| UNIT W FRANKLIN STREET, Baltimore, MD | 21        | 4.44    | 153       | 32.35      |
| 500 W FAYETTE STRE