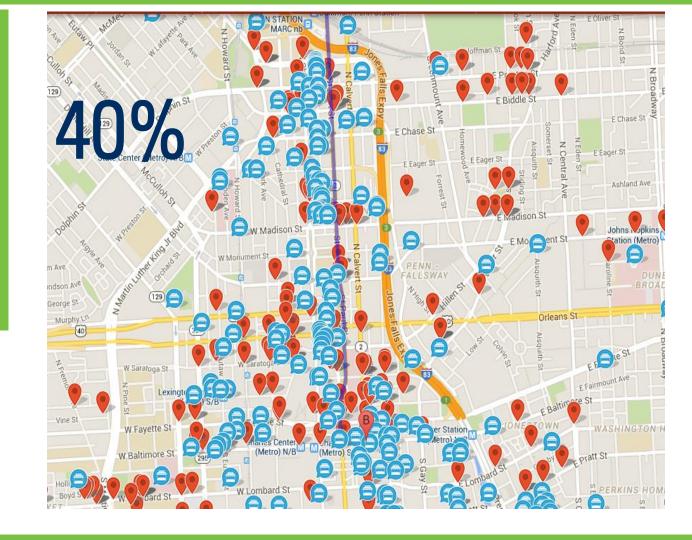

## Parking Lots

## 3 PM - 5.30 PM

Evening

## Towing Hot Spots in ZipCode 21201 3 PM - 5.30 PM

|                                   |           |                   | Cumulative   | Cumulative |
|-----------------------------------|-----------|-------------------|--------------|------------|
| towedFromLocation                 | Frequency | Percent           | Frequency    | Percent    |
| 1300N CHARLES ST, Baltimore, MD   | 88        | 5.26              | 88           | 5.26       |
| N PACA ST, Baltimore, MD          | 86        | 5.14              | 174          | 10.39      |
| 100 S CHARLES ST, Baltimore, MD   | 80        | 4.78              | 254          | 15.17      |
| 800 N EUTAW ST, Baltimore, MD     | 73        | 4.36              | 327          | 19.53      |
| S GREENE ST, Baltimore, MD        | 73        | 4.36              | 400          | 23.89      |
| 1400 N CHARLES ST, Baltimore, MD  | CHARI     | FSS               | <b>T</b> 472 | 28.20      |
| 1200 N CHARLES ST, Baltimore, MD  | 000       | <del>4</del> . 12 | 541          | 32.32      |
| 100 N CHARLES ST, Baltimore, MD   | 65        | 3.88              | 606          | 36.20      |
| N GREENE ST, Baltimore, MD        | 63        | 3.76              | 669          | 39.96      |
| 800 N CHARLES ST Baltimore, MD    | 58        | 3.46              | 727          | 43.43      |
| 1100 N CHARLES ST, Baltimore, MD  | 50        | 2.99              | 777          | 46.42      |
| 1008 N CHARLES & T, Baltimore, MD | 46        | 2.75              | 823          | 49.16      |
| 100 PARK AVE, Baltimore, MD       | 32        | 1.91              | 855          | 51.08      |