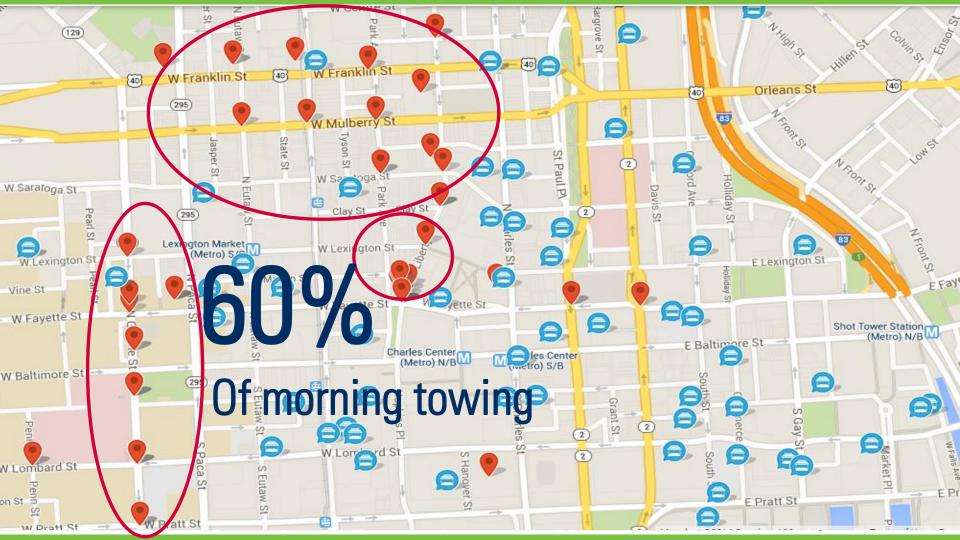

### Focus Area 1 - 21201

#### Towing Frequency in ZipCode 21201 by Time of Day

Morning

7 AM - 8 AM

## Towing Hot Spots in ZipCode 21201 7 AM - 8 AM

|                                       |           |         |           | Cumulative |
|---------------------------------------|-----------|---------|-----------|------------|
| towedFromLocation                     | Frequency | Percent | Frequency | Percent    |
| UNIT S GREENE STREET, Baltimore, MD   | 78        | 16.49   | 78        | 16.49      |
| 100 N LIBERTY STREET, Baltimore, MD   | 32        | 6.77    | 110       | 23.26      |
| 100 N CHARLES STREET, Baltimore, MD   | 22        | 4.65    | 132       | 27.91      |
| UNIT W FRANKLIN STREET, Baltimore, MD | 21        | 4.44    | 153       | 32.35      |
| 500 W FAYETTE STREET, Baltimore, MD   | 20        | 4.23    | 173       | 36.58      |
| 200 S GREENE STREET, Baltimore, MD    | 19        | 4.02    | 192       | 40.59      |
| 300 CATHEDRAL STREET, Baltimore, MD   | 17        | 3.59    | 209       | 44.19      |
| UNIT N GREENE STREET, Baltimore, MD   | 17        | 3.59    | 226       | 47.78      |
| 100 S GREENE STREET, Baltimore, MD    | 14        | 2.96    | 240       | 50.74      |
| 200 N LIBERTY STREET, Baltimore, MD   | 10        | 2.11    | 250       | 52.85      |
| 500 CATHEDRAL STREET, Baltimore, MD   | 10        | 2.11    | 260       | 54.97      |