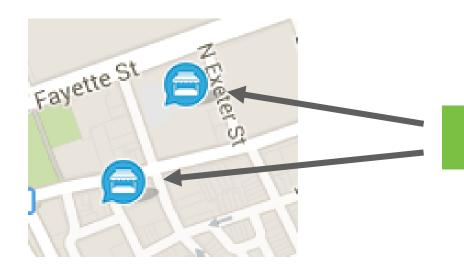

### Focus Area 1 - 21201

#### Towing Frequency in ZipCode 21201 by Time of Day

Morning

7 AM - 8 AM