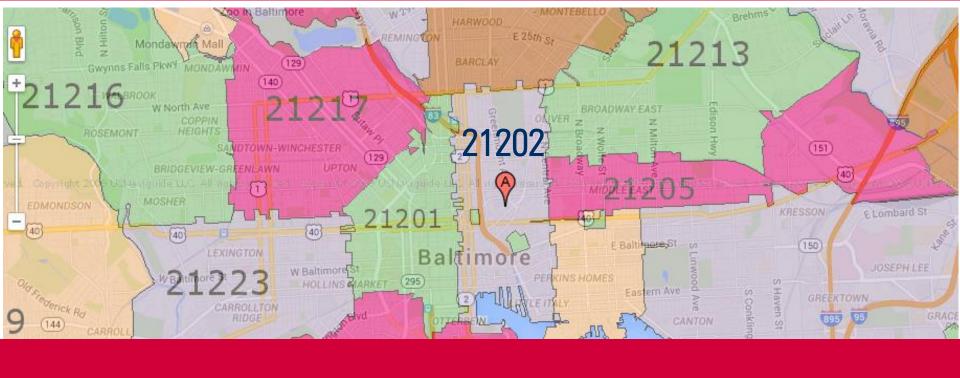

.89      |
| 1400 N CHARLES ST, Baltimore, MD  | CHARI     | FSS               | <b>T</b> 472 | 28.20      |
| 1200 N CHARLES ST, Baltimore, MD  | 000       | <del>4</del> . 12 | 541          | 32.32      |
| 100 N CHARLES ST, Baltimore, MD   | 65        | 3.88              | 606          | 36.20      |
| N GREENE ST, Baltimore, MD        | 63        | 3.76              | 669          | 39.96      |
| 800 N CHARLES ST Baltimore, MD    | 58        | 3.46              | 727          | 43.43      |
| 1100 N CHARLES ST, Baltimore, MD  | 50        | 2.99              | 777          | 46.42      |
| 1008 N CHARLES & T, Baltimore, MD | 46        | 2.75              | 823          | 49.16      |
| 100 PARK AVE, Baltimore, MD       | 32        | 1.91              | 855          | 51.08      |







### Focus Area 2 - 21202

#### Towing Frequency in ZipCode 21202 by Time of Day



#### 7 AM – 8 AM



3 PM - 5.30 PM

Calvert St Lombard St Lexington St









## WHAT NEXT

Analyze parking tickets data and compare results

#### Parking Ticket Frequency Split by Time of Day



22:10 PM

## WHAT NEXT

Analyze parking tickets data and compare results

Build models to predict the chances of towing in a given area

## WHAT NEXT

Analyze parking tickets data and compare results

Build models to predict chances of towing in a given area

Look at the effect of car make on towing/parking tickets

## THANKYO...V

Karush Jaggi 405-762-1946 karush.jaggi@okstate.edu