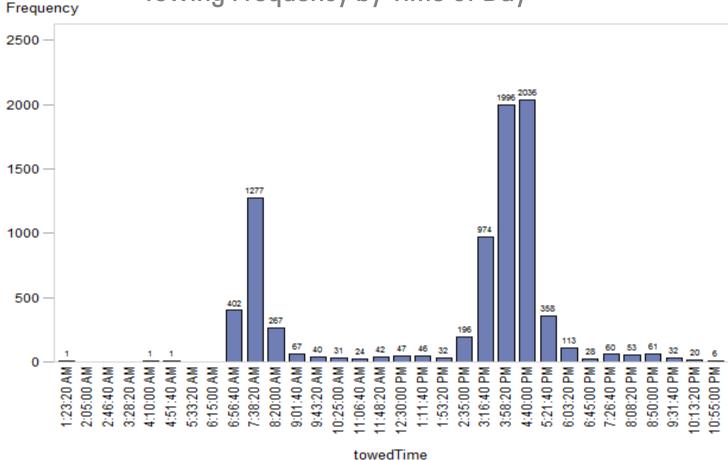

### PROCESS FLOW

ZipCode Level AM/PM Drilldown

Street Level Insights

GIS Heat Mapping Using ZipCodes ZipCode Level Distribution

Day of Week

Time of Day

#### Some Statistics

#### Towing Frequency by Time of Day