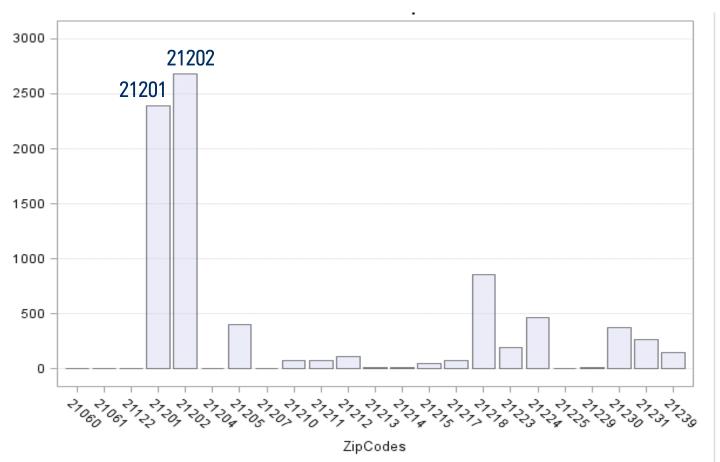

### PROCESS FLOW

ZipCode Level AM/PM Drilldown

Street Level Insights

GIS Heat Mapping Using ZipCodes ZipCode Level Distribution

Day of Week

Time of Day

#### Some Statistics

#### ZipCode Level Towing Distribution

### ZIP Code Wise Heat Map for Towing Frequency